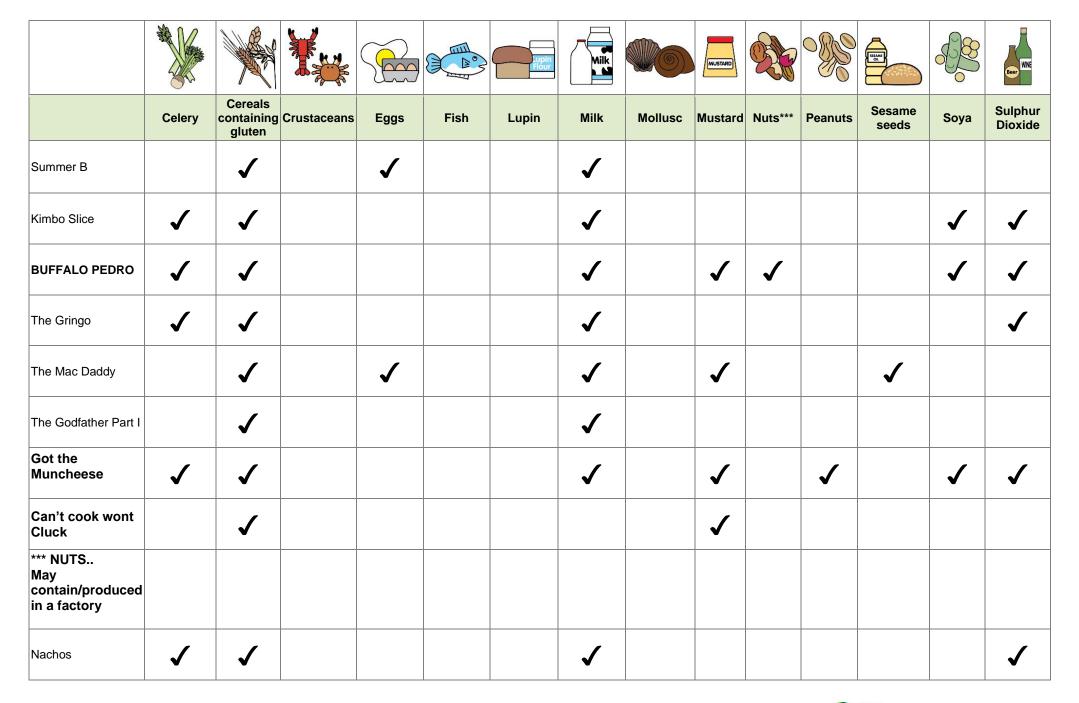

## DISHES AND THEIR ALLERGEN CONTENT – Crazy Pedro's Part Time Pizza Parlour

|                                          |        |                                 |             |      |      | Lupin<br>Flour | Milk     |         | MUSTARD  |      |         | STRAME          | - J. S.  | Beer               |
|------------------------------------------|--------|---------------------------------|-------------|------|------|----------------|----------|---------|----------|------|---------|-----------------|----------|--------------------|
|                                          | Celery | Cereals<br>containing<br>gluten | Crustaceans | Eggs | Fish | Lupin          | Milk     | Mollusc | Mustard  | Nuts | Peanuts | Sesame<br>seeds | Soya     | Sulphur<br>Dioxide |
| PIZZAS                                   |        |                                 |             |      |      |                |          |         |          |      |         |                 |          |                    |
| Pedro's<br>Pepperoni Pizza               |        | <b>√</b>                        |             |      |      |                | ✓        |         |          |      |         |                 |          |                    |
| Pedro's World<br>Famous Hot Dog<br>Pizza | ✓      | <b>√</b>                        |             |      |      |                | 1        |         | <b>√</b> | ✓    |         |                 | 1        | 1                  |
| Nacho Libre                              | ✓      | ✓                               |             |      |      |                | ✓        |         |          |      |         |                 |          | <b>✓</b>           |
| Hawaii 5.0                               | ✓      | <b>√</b>                        |             |      |      |                | <b>√</b> |         |          |      |         |                 |          | <b>✓</b>           |
| K.F.C.                                   | ✓      | ✓                               |             |      |      |                | 1        |         |          | ✓    |         | <b>√</b>        | ✓        | <b>✓</b>           |
| Wacko Jacko                              |        | 1                               |             |      |      |                | 1        |         |          | ✓    |         |                 | 1        | <b>✓</b>           |
| Fried Chicken and<br>Waffle              |        | <b>√</b>                        |             |      |      |                | 1        |         |          | ✓    |         |                 | ✓        | <b>✓</b>           |
| Margherita                               |        | 1                               |             |      |      |                | 1        |         |          |      |         |                 |          |                    |
| SLOPPY G                                 |        | 1                               |             |      |      |                |          |         | <b>✓</b> |      |         |                 | <b>√</b> | <b>✓</b>           |